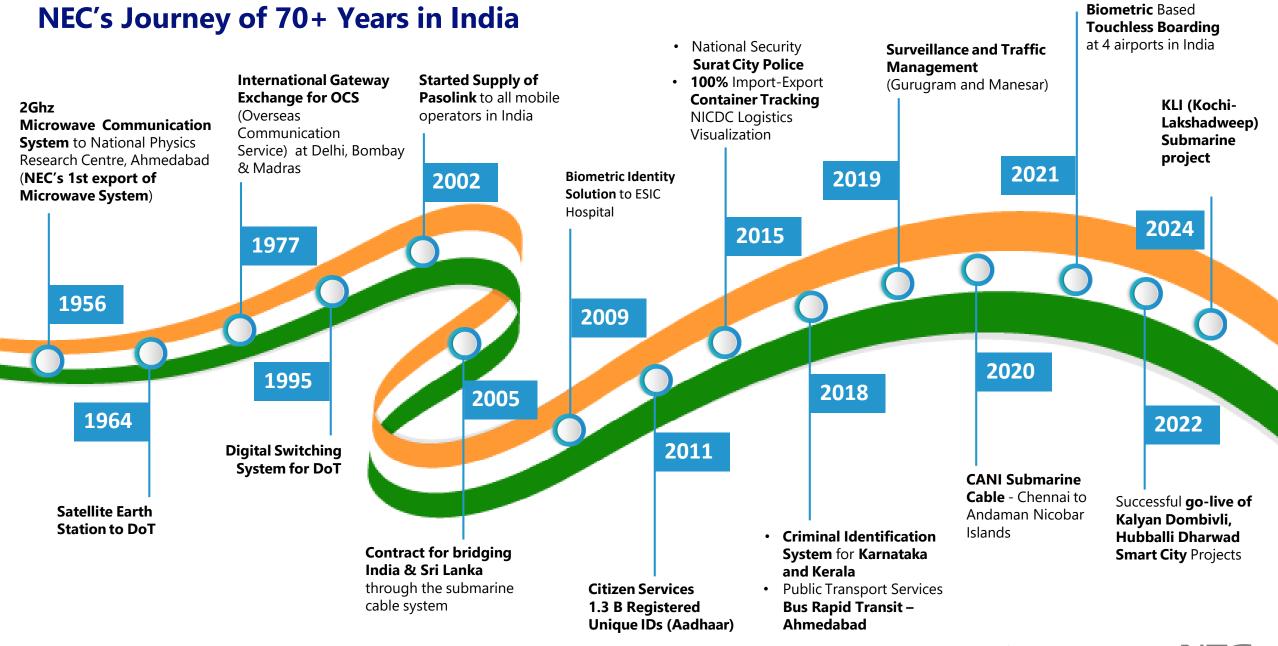

## **NEC India - Introduction**

- Global Branch Offices: Tokyo, Dallas, Singapore, Melbourne
- India Offices: Noida, Mumbai, Bangalore, Chennai, Pune, Hyderabad, Ahmedabad, Hubli, Saharanpur, Trivandrum, Surat, Silvassa, Kochi,