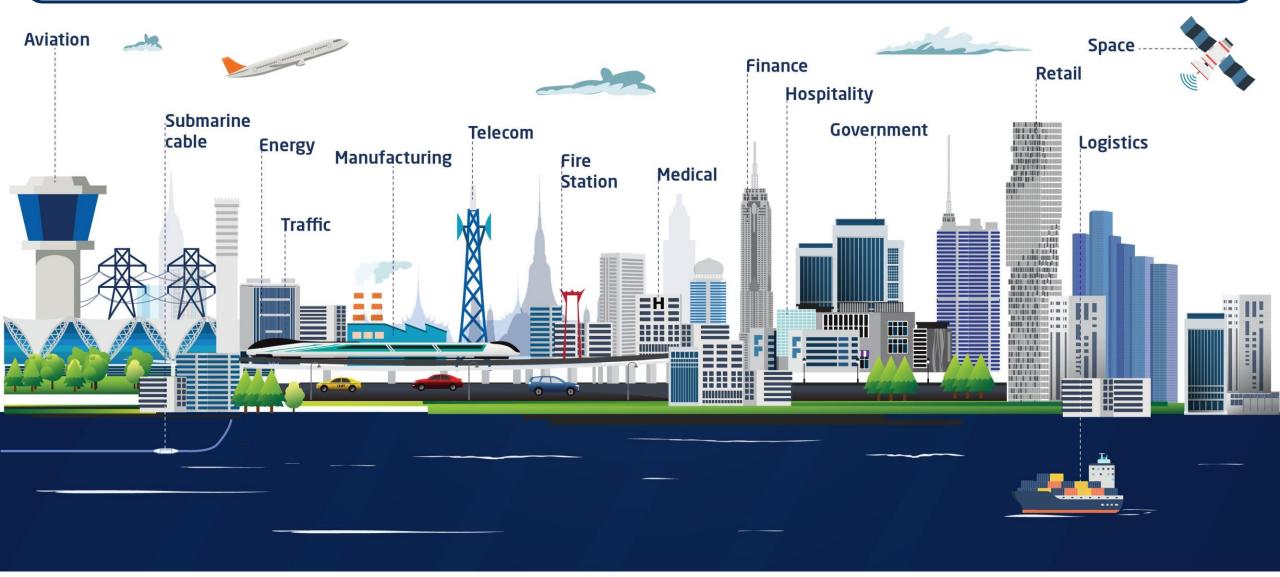

# From Satellites to Submarines, and Everything in Between

NEC provides all ICT-Based Social Infrastructure Solutions