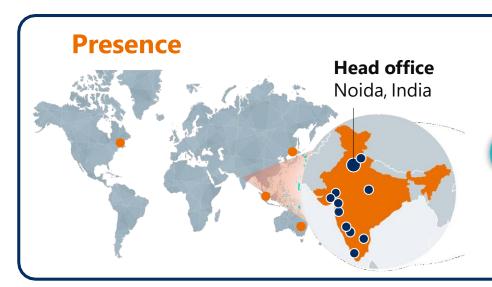

## **NEC India - Introduction**

- Global Branch Offices: Tokyo, Dallas, Singapore, Melbourne
- India Offices: Noida, Mumbai, Bangalore, Chennai, Pune, Hyderabad, Ahmedabad, Hubli, Saharanpur, Trivandrum, Surat, Silvassa, Kochi,

**Employees** 6000+ (across all subsidiaries)