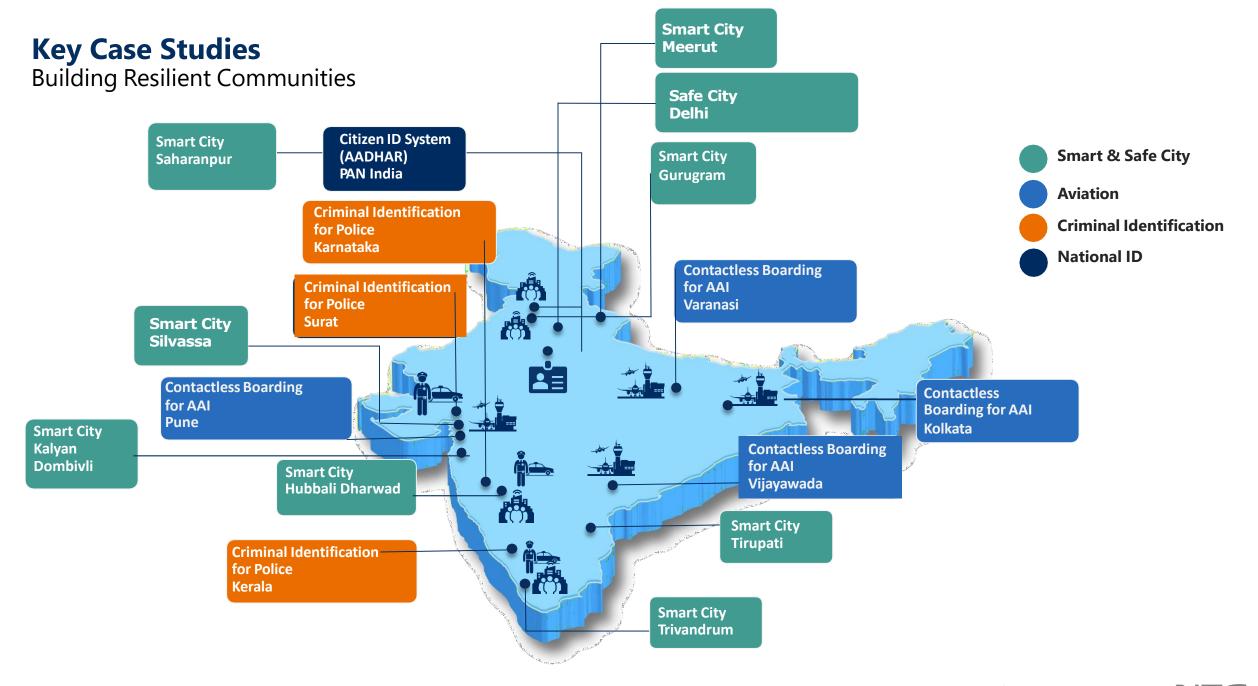

# **Key Case Studies**

Intelligent Transport Management

### **Mowasalat Karwa, Doha**

- Intelligent Transportation System for one of the largest football tournament
- 3000 Buses

Serving 3400 Buses internationally

## **Modern Bus Company (MBC)** Makkah, Saudi Arabia

- Intelligent Transportation System for Modern Bus Company
- 400 buses

## **UPSRTC**

Vehicle Tracking For Over **5000 Buses and** 78

**Enforcement Vehicles 20 Regional Command Centres** across the state

Improving public transit services across

4 Cities 1 State to serving more than

10500+

**Public Buses** in India

**Ahmedabad** 

Over 1083 BRTS & **AMTS** Buses &

**175** BRT Stations

Over **1500** Buses & **195** BRT Stations

> Pune Over 1100 Buses & 102 BRT

**Stations** 

## **Hubli Dharwad**

448 BRT & City Buses + Smart City Solutions 32 BRT Stations

Orchestrating a brighter world